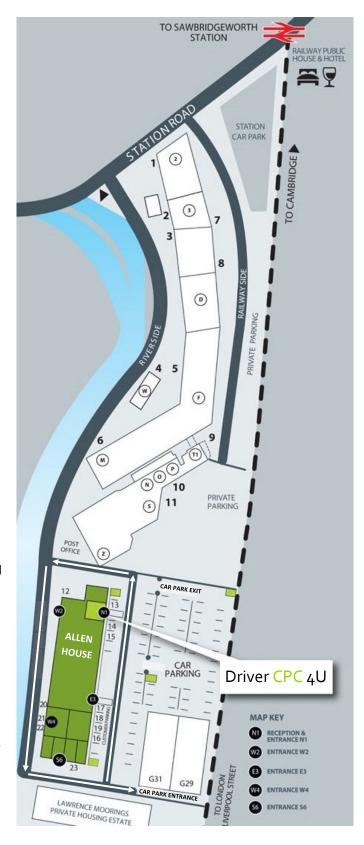

#### **VENUE ADDRESS:**

S2 Allen House

The Maltings

Station Road

Sawbridgeworth

Herts

CM21 9JX

### **DIRECTIONS:**

At the double mini-roundabouts in Sawbridgeworth turn on to Station Road (from Harlow direction turn right, from Bishops Stortford direction turn left).

Follow Station Road until you see the signs for The Maltings or Allen House and turn right in to the site at the first entrance (the river side of the building).

When you reach Allen House, continue to follow the Riverside Road around the building to the car park entrance.

## **PARKING:**

Parking is behind the barrier, **enter code 9186 into the keypad at the barrier to access the car park**. This is free parking for our candidates (see map).

Parking outside of this designated car park may result in a penalty charge being issued.

Once parked stay on car park side of the Allen House building, use Entrance N1 (Main Entrance) and we are on the second floor, through the double doors, on the right-hand side of the corridor.

Please note that by attending any training course, candidates are agreeing to our terms and conditions, which can be viewed online at <a href="https://www.drivercpc4u.co/terms">www.drivercpc4u.co/terms</a>