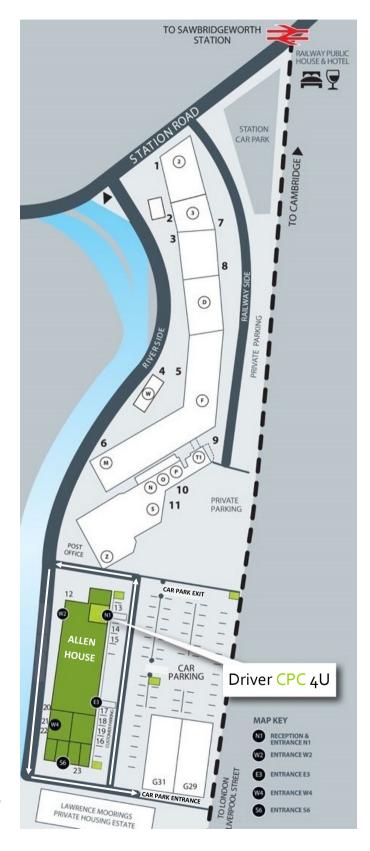

# Venue address:

S2 & S3 Allen House The Maltings Station Road Sawbridgeworth Herts CM21 9JX

## **Directions:**

At the double mini-roundabouts in Sawbridgeworth turn on to Station Road (from Harlow direction turn right, from Bishops Stortford direction turn left).

Follow Station Road until you see the signs for The Maltings or Allen House and turn right in to the site at the first entrance (the river side of the building).

When you reach Allen House, continue to follow the Riverside Road around the building to the car park entrance.

### Parking:

Parking is behind the barrier, **enter code 9186 into the keypad at the barrier to access the car park**. This is free parking for our candidates (see map).

Parking outside of this designated car park may result in a penalty charge being issued.

Once parked stay on car park side of the Allen House building, use Entrance N1 (Main Entrance) and we are on the second floor, through the double doors, on the right-hand side of the corridor.

Please note that by attending any training course, candidates are agreeing to our terms and conditions, which can be viewed online at <a href="https://www.drivercpc4u.co/terms">www.drivercpc4u.co/terms</a>