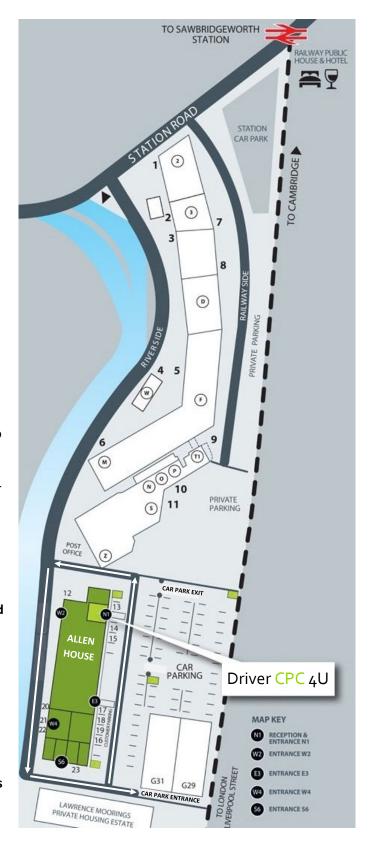

## **VENUE ADDRESS:**

S2 & S3 Allen House The Maltings Station Road Sawbridgeworth Herts CM21 9JX

## **DIRECTIONS:**

At the double mini-roundabouts in Sawbridgeworth turn on to Station Road (from Harlow direction turn right, from Bishops Stortford direction turn left).

Follow Station Road until you see the signs for The Maltings or Allen House and turn right in to the site at the first entrance (the river side of the building).

When you reach Allen House, continue to follow the Riverside Road around the building to the car park entrance.

## **PARKING:**

Parking is behind the barrier, enter code 9186 into the keypad at the barrier to access the car park. This is free parking for our candidates (see map).

Parking outside of this designated car park may result in a penalty charge being issued.

Once parked stay on car park side of the Allen House building, use Entrance N1 (Main Entrance) and we are on the second floor, through the double doors, on the right-hand side of the corridor.

Please note that by attending any training course, candidates are agreeing to our terms and conditions, which can be viewed online at www.drivercpc4u.co/terms